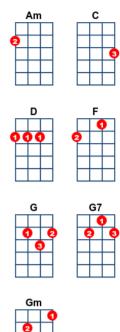

## key:C, artist:Cat Stevens writer:Cat Stevens

Cat Stevens: https://www.youtube.com/watch?v=CPLFfFQ6M48

- [C] Yes, I'm being followed by a moonshadow.
- [F] Moonshadow, [G] moon-[C]shadow.
- [C] Yes, I'm being followed by a moonshadow.
- [F] Moonshadow, [G] moon[C] shadow.
- [C] Leaping and hopping on a moonshadow.
- [F] Moonshadow, [Gm] Moon-[C]shadow.
- And [F] if I [C] ever [F] lose my [C] hands,
- [F] Lose my [C] plow, [F] lose my [G] land.
- Oh, [F] if I [C] ever [F] lose my [C] hands
- Oh, [F] ii-i-i [G] i-iii [C] ii [**Am**] ii -
- I [F] won't have to [G] work no [C] more.
- And [F] if I [C] ever [F] lose my [C] eyes,
- [F] If my [C] colors [F] all run [G] dry.
- Yes, [F] if I [C] ever [F] lose my [C] eyes.
- Oh, [F] ii-i-i [G] i-iii [C] ii [Am] ii -
- I [F] won't have to [G] cry no [C] more.
- [C] Yes, I'm being followed by a moonshadow.
- [F] Moonshadow, [G] moon[C] shadow.
- [C] Leaping and hopping on a moonshadow.
- [F] Moonshadow, [Gm] Moon-[C]shadow.
- And [F] if I [C] ever [F] lose my [C] legs,
- [F] I won't [C] moan, and [F] I won't [G] beg.
- Oh, [F] if I [C] ever [F] lose my [C] legs.
- Oh, [F] ii-i-i [G] i-iii [C] ii [Am] ii -
- I [F] won't have to [G] walk no [C] more.
- And [F] if I [C] ever [F] lose my [C] mouth,
- [F] All my [C] teeth [F] north and [G] south. Yes, [F] if I [C] ever [F] lose my [C] mouth.
- Oh, [F] ii-i-i [G] i-iii [C] ii [Am] ii -
- I [F] won't have to [G] talk- [C]
- [C] Yes, I'm being followed by a moonshadow.
- [F] Moonshadow, [G] moon[C] shadow.
- [C] Leaping and hopping on a moonshadow.
- [F] Moonshadow, [Gm] Moon-[C]shadow.
- [D] Did it take long to [G] find me?
- [D] I asked the faithful [G] light.