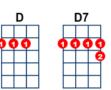

## key:A, artist:Elvis Presley writer:Jerry Leiber and Mike Stoller

Elvis Presley: https://www.youtube.com/watch?v=-eHJ12Vhpyc – Capo on 3rd fret

[E7] You ain't nothin' but a [A] hound dog cryin' all the time You ain't nothin' but a [D7] hound dog cryin' all the [A] time Well you ain't [E7] never caught a rabbit And you [D7] ain't no friend of [A] mine

[A]/// [A]/// [A]/// [A7]/// [D7]/// [D7]/// [A]/// [A]/// [E7]/// [D7]/// [A]///

[E7] Well they said you was [A] high classed well that was just a lie Yeah they said you was [D7] high classed well that was just a [A] lie Well you ain't [E7] never caught a rabbit And you [D7] ain't no friend of [A] mine

## [A]/// [A]/// [A]/// [A7]/// [D7]/// [D7]/// [A]/// [A]/// [E7]/// [D7]/// [A]///

[E7] Well they said you was [A] high classed well that was just a lie Yeah they said you was [D7]high classed well that was just a [A] lie Well you ain't [E7] never caught a rabbit And you [D7] ain't no friend of [A] mine