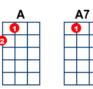

## key:A, artist:Elvis Presley writer:Jerry Leiber and Mike Stoller

Elvis Presley: https://www.youtube.com/watch?v=-eHJ12Vhpyc – Capo on 3rd fret

[E7] You ain't nothin' but a [A] hound dog cryin' all the time You ain't nothin' but a [D7] hound dog cryin' all the [A] time Well you ain't [E7] never caught a rabbit And you [D7] ain't no friend of [A] mine

[A]/// [A]/// [A]/// [A7]/// [D7]/// [D7]/// [A]/// [A]/// [E7]/// [D7]/// [A]///

[E7] Well they said you was [A] high classed well that was just a lie Yeah they said you was [D7] high classed well that was just a [A] lie Well you ain't [E7] never caught a rabbit And you [D7] ain't no friend of [A] mine

## [A]/// [A]/// [A]/// [A7]/// [D7]/// [D7]/// [A]/// [A]/// [E7]/// [D7]/// [A]///

[E7] Well they said you was [A] high classed well that was just a lie Yeah they said you was [D7]high classed well that was just a [A] lie Well you ain't [E7] never caught a rabbit And you [D7] ain't no friend of [A] mine