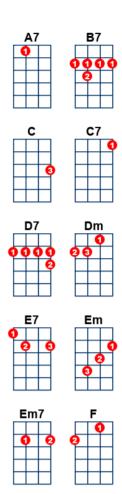

ny Tim writer: Al Dubin and Joe Burke

https://www.youtube.com/watch?v=\_eQQKVKjifQ key ?!

[C] Tiptoe [A7] to the [D7] window [G7], by the [C] window [E7]
That is [F] where I'll [Fm] be
Come [C] tiptoe [A7] through the [Dm] tulips [G7] with [C] me
[A7] [Dm] [G7]

[C] Tiptoe [A7] from your [Dm] pillow [G7] to the [C] shadow [E7] of a [F] willow [Fm] tree And [C] tiptoe [A7] through the [Dm] tulips [G7] with [C] me. [C7]

[F] Knee deep in [C] flowers we'll stray
[Em] We'll [B7] keep the [Em7] showers [G7] away
And if I [C] kiss you [A7] in the [Dm] garden, [G7]
In the [C] moonlight, [E7] will you [Dm] pardon [Fm] me?

Come [C] tiptoe [A7] through the [Dm] tulips [G7] Oh [C] tiptoe [A7] through the [Dm] tulips [G7] [C] Tiptoe [A7] through the [Dm] tulips [G7] With [C] me [Dm]

[C] [G7] [C]